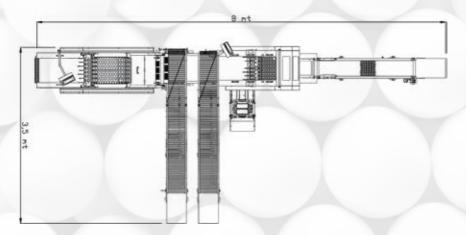

tchery proof grading and packing

Gentle treatment of eggs during grading and packing

Are you interested? Contact us:

#### Company

Solupar B.V. office@solupar.com +31 (0)73-503 57 87 www.solupar.com

#### Sales

Dianne van der Linden sales@solupar.com +31 (0)6 13 53 51 69

# Solugrade H125



Your partner in egg handling solutions Since 1997

# **Technical Properties:**

- Egg grading capacity: 45.000 per hour
- Eggs are classified in 4 of 5 different weight classes
- 1 or 2 automatic packing lines (Default 1 line)
- 0,1 gr. weight tolerance
- Easy cleaning with detachable modular parts
- Easy usage with 7" LCD touch screen
- 304 stainless steel parts
- Storage of grading statistics
- 4 bar compressed air
- Energy consumption: 1,5 kWh
- Net weight: 1050 kg







# **Machine Lay-out**