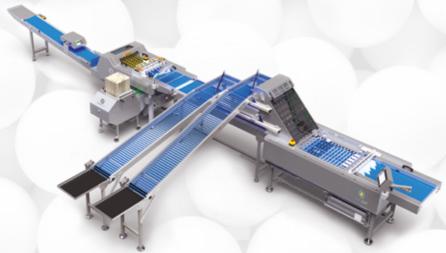

# Solugrade H125 125 cph / 45.000 eph



# Medium scale Egg Grading & Packing Machine

### High weighing accuracy:

Egg weights are measured in high accuracy by means of special weighing hardware and software, each egg is measured 20 times to determine actual weight

#### 4 or 5 classes of egg grades:

Sorts the eggs into 4 of 5 classes according to its weights, first class of eggs are picked into tray automatically by packer, the others are collected from the table by hand

#### Modular Plug & Play Design:

Easy and thoroughly cleaning thanks to its detachable plug & play mechanism

#### Hatchery proof grading and packing

Gentle treatment of eggs during grading and packing

Are you interested? Contact us:

#### Company

Solupar B.V. office@solupar.com +31 (0)73-503 57 87 www.solupar.com

#### Sales

Dianne van der Linden sale